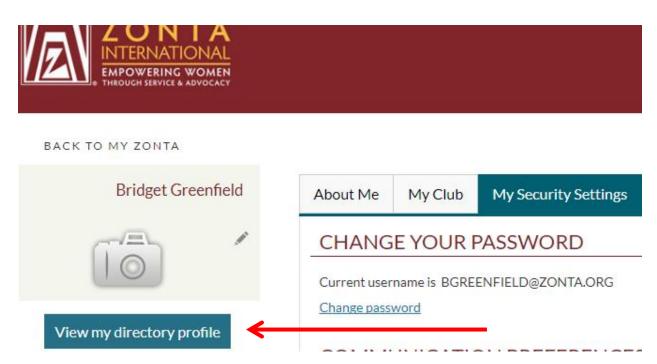

#### Manage Profile: My Security Settings Tab

1. Click on the "My Security Settings" tab to change your password and communication preferences.

| Bridget Gr          | eenfield | About Me                    | My Club        | My Security Settings             |
|---------------------|----------|-----------------------------|----------------|----------------------------------|
|                     |          | CHANGE                      | E YOUR I       | PASSWORD                         |
|                     |          | Current usern               | ame is BGRE    | enfield@zonta.org                |
| iew my directory pr | rofile   | Change passw                | <u>vord</u>    |                                  |
| iew my directory pr | ionic.   | COMMU                       | INICATI        | ON PREFERENCES                   |
|                     |          | Do you want t<br>directory? | o be excluded  | from the online member           |
|                     |          |                             | o placed on Z  | onta International's "Do Not     |
|                     |          | Do you want t<br>Zontian?   | o opt-out of r | eceiving the print version of Th |

2. Click on "Change password" to change your password.

| About Me                  | My Club          | My Security Settings            |
|---------------------------|------------------|---------------------------------|
| CHANG                     | E YOUR F         | PASSWORD                        |
|                           |                  | enfield@zonta.org               |
| COMMU                     |                  | ON PREFERENCES                  |
|                           |                  | from the online member          |
| directory?<br>Do you want | to placed on Zo  | onta International's "Do Not    |
| Mail" list?               |                  |                                 |
| Do you want               | to opt-out of re | eceiving the print version of T |