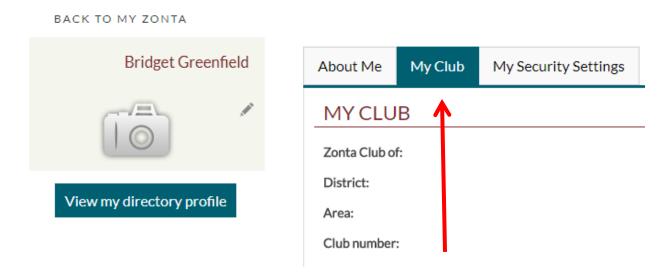

### Manage Profile: My Club Tab

Click on the "My Club" tab to the right of the "About Me" tab. This tab shows your club's district, area, and club number. **This cannot be edited.** 