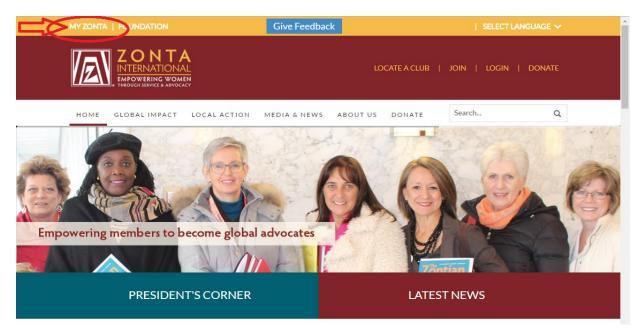

 Your password was changed for your account at the Zonta International website. If you didn't change your password, please contact the system administrator.

1. To login to the ZI website, go to <u>www.zonta.org</u> and click on the **MY ZONTA** button.